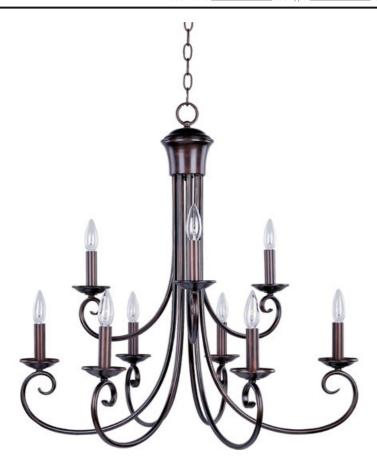

## PRODUCT DESCRIPTION

Simple yet stylish, this collection is perfect for any decor. Offered in Oil Rubbed Bronze or Satin Nickel finishes.

## LAMPING

INPUT VOLTAGE : 120V

BULB : 9 x 60W Incandescent E12 Candelabra , 540W Total

BULB INCLUDED : (Not Included)

DIMMABLE : Yes