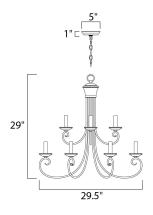

## **MEASUREMENTS**

DIMENSION : 29.5" L x 29.5" W x 29" H

MAX OAH : 101" OAH

CANOPY : 5" W x 1" H x 5" L

HANGING WEIGHT : 9 lb